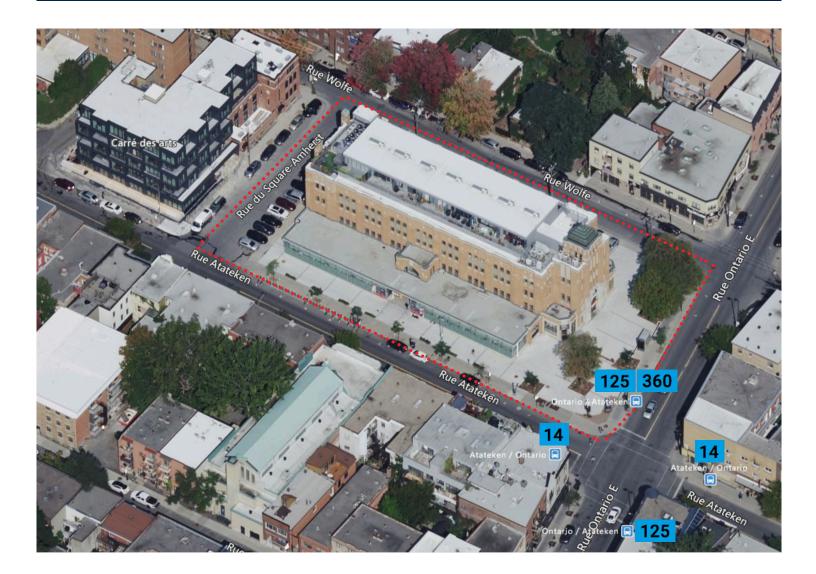

### Property highlights

- Building of exceptional patrimonial value in the borough of Ville-Marie
- In proximity to Downtown Montreal
- Excellent visibility in the heart of Montreal's Centre-South district
- Next to Super C, the only large grocery store in the area
- Near many shops, restaurants, cafes, bars, theatres & services