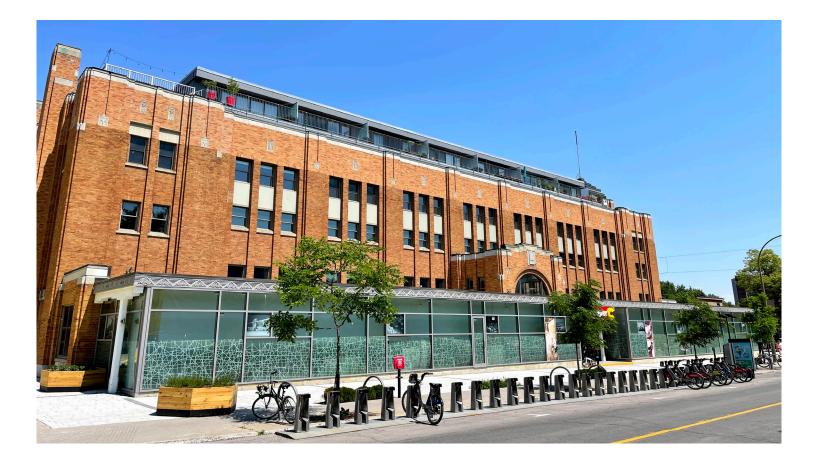

# Property details

| YEAR BUILT                 | 1931                            |
|----------------------------|---------------------------------|
| LAND AREA                  | ± 36,000 s.f.                   |
| BUILDING TYPE              | Commercial condo                |
| ZONAGE                     | Mixed-use                       |
| NET RENT                   | TBD                             |
| OPERATING EXPENSES & TAXES | \$ 7.25                         |
| INCLUSION                  | Loading dock<br>Use of terraces |

## Available spaces

| ± 200 s.f. |
|------------|
| ± 200 s.f. |
| I,450 s.f. |
| 1,430 s.f. |
| 1,480 s.f. |
|            |